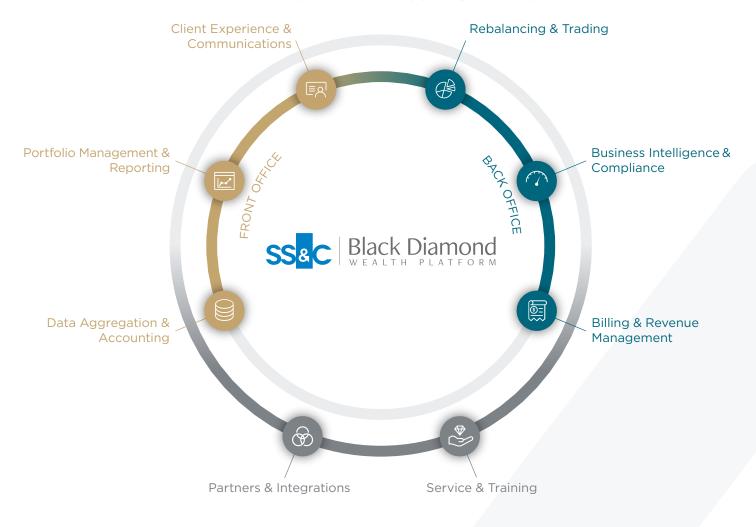

### At the Heart of Your Business: One platform to support your unique needs.

SS&C Black Diamond

Black Diamond offers a fully-integrated cloudnative solution complete with performance reporting, portfolio rebalancing, an immersive client portal, and seamless connections to a vast ecosystem of smart integrations. Proactive, personalized attention from a dedicated service team ensures advisors receive access to an elite combination of technology and service.

## Within Black Diamond, advisors leverage cutting-edge solutions that drive success, such as:

- Comprehensive portfolio management
- Customizable reporting
- Immersive Client Experience
- Next-generation Rebalancer
- Intuitive dashboards
- Robust Billing
- And much more