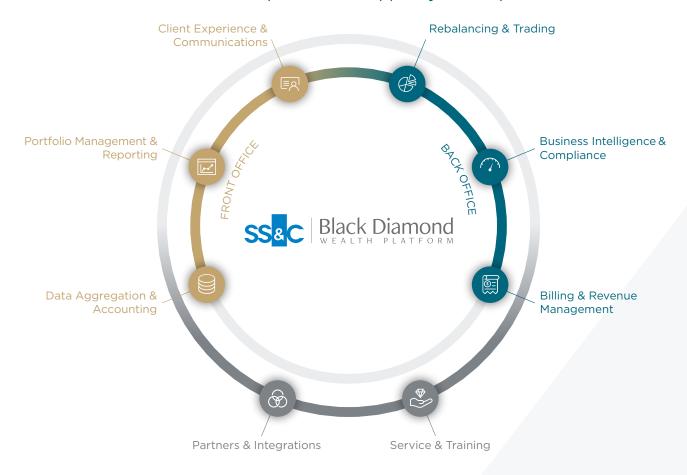

### Within Black Diamond, advisors leverage cutting-edge solutions that drive success, such as:

- Comprehensive portfolio management
- Customizable reporting
- Immersive Client Experience
- Next-generation Rebalancer
- Intuitive dashboards
- Robust Billing
- And much more

#### At the Heart of Your Business: One platform to support your unique needs.